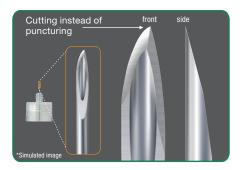

#### Asymmetric bevel\*1

Terumo has developed a unique asymmetric bevel\*1 that cuts the skin instead of puncturing it. This effectively decreases penetration resistance\*2.

- \*1 Patented technology
- \*2 Data show less puncture resistance for the asymmetric edge compared to a standard 3-bevel. (T. Asakura, 2013, Jpn J Med Pharm Sci 69(1):147-155).