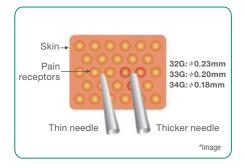

## The world's thinnest double tapered pen needle 34G\*1

Injection discomfort is primarily related to needle thickness. There are 100-200 pain receptors per cm<sup>2</sup> human skin surface. To minimize the risk of contact with these receptors, Terumo has realized an extra-thin 34G needle with a diameter of only 0.18mm.