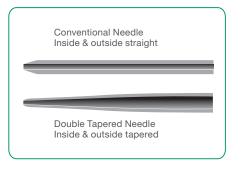

### Slim double tapered shape\*1

The patented slim double tapered needle shape reduces the insulin injection force significantly\*2, which usually increases as the diameter of the needle becomes smaller. Thanks to the slim shape up to the base of the needle and the gentle taper angle, the force applied to the needle is dispersed and the strength is more easily achieved.