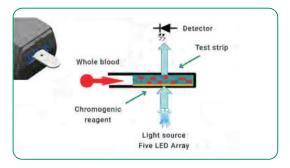

## High-accuracy blood glucose measurement technologies

- $\bullet$  Measurement accuracy of  $\pm 8\%^{\star 3}$  for appropriate insulin administration
- A thermostable reagent that does not deteriorate even at 50°C
- \*3 Innovative optical transmission absorbance system to realise±5% high accurate BGMS. T. Moriuchi, et al., EASD 2019, ePoster#886