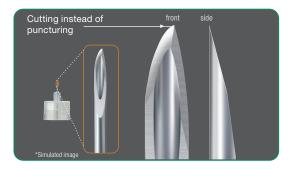

#### Easy subcutaneous injection for everyone

- The world's thinnest 34G double tapered pen needle\*2
- Asymmetric bevel\*2
- Slim, double tapered shape\*2
- \*1 Based on research by Terumo Corporation as of November 2020.
- \*2 Patented technology.